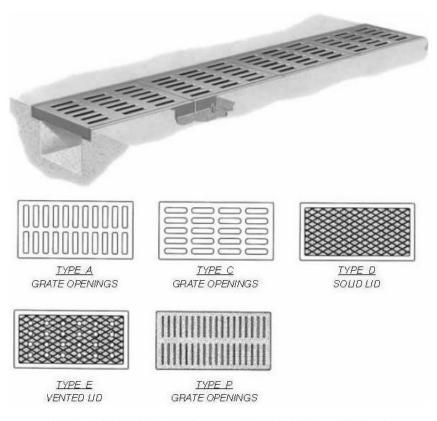

## 17" Wide NEENAH Unbolted Heavy Duty Trench Drain Grates and Frames

Product ID: R-4990-EX

17" Wide Unbolted Neenah R-4990-EX Series Trench Grate

17"W X 24"L X 1 1/2"D Choose Type A,C,D,E,P

Materials: All frames and grates/lids are furnished standard in gray iron, meeting ASTM-A48 Class 35-B for heavy-duty use. In Type A and P grates the slots are perpendicular to the trench run. In Type C and Q grates the slots are parallel with the trench run.